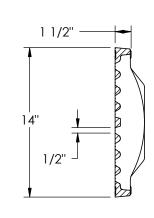

## **Design Features**

-Materials Ductile Iron (70-50-05) -Design Load Heavy Duty -Open Area 72 SQ. IN. -Coating Undipped -√Designates Machined Surface

Certification

-ASTM A536

-Country of Origin: USA

**SECTION A-A** 