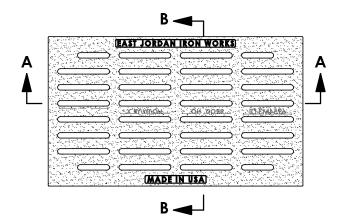

# 6954 Trench Grate

**SECTION B-B** 

## Product Number 00695434

## **Design Features**

-Materials Ductile Iron (70-50-05) -Design Load Heavy Duty -Open Area 72 SQ. IN. -Coating Undipped -√Designates Machined Surface

Certification

-ASTM A536

-Country of Origin: USA

**SECTION A-A** 