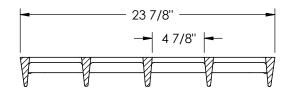

## **Design Features**

-Materials Ductile Iron (70-50-05) -Design Load Heavy Duty -Open Area 72 SQ. IN. -Coating Undipped -√Designates Machined Surface

Certification

-ASTM A536

-Country of Origin: USA

**SECTION A-A** 